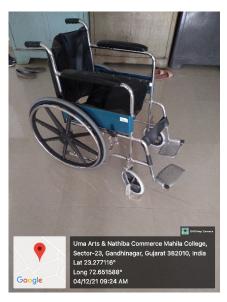

#### Ramp:

College Ramp for Disabled:

Wheel Chair:

Suggestion / Complaint Box: